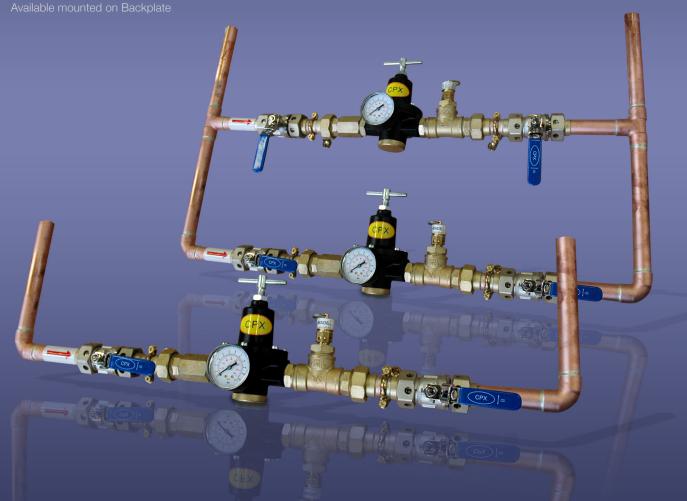

## **PRECISION UK Ltd 7-4 Bar Duplex and Simplex Ranges**

All units are supplied complete with stub pipe and union fittings.

Pressure gauges are incorporated to monitor outlet pressure.

\*Relief valves are fitted to ensure the unit is fail-safe.

Pressure regulators can be adjusted to suit the exact requirements of the installation.

Outlet pressure can be adjusted to suit application-\*please advise when ordering to ensure the correct relief valve is supplied.